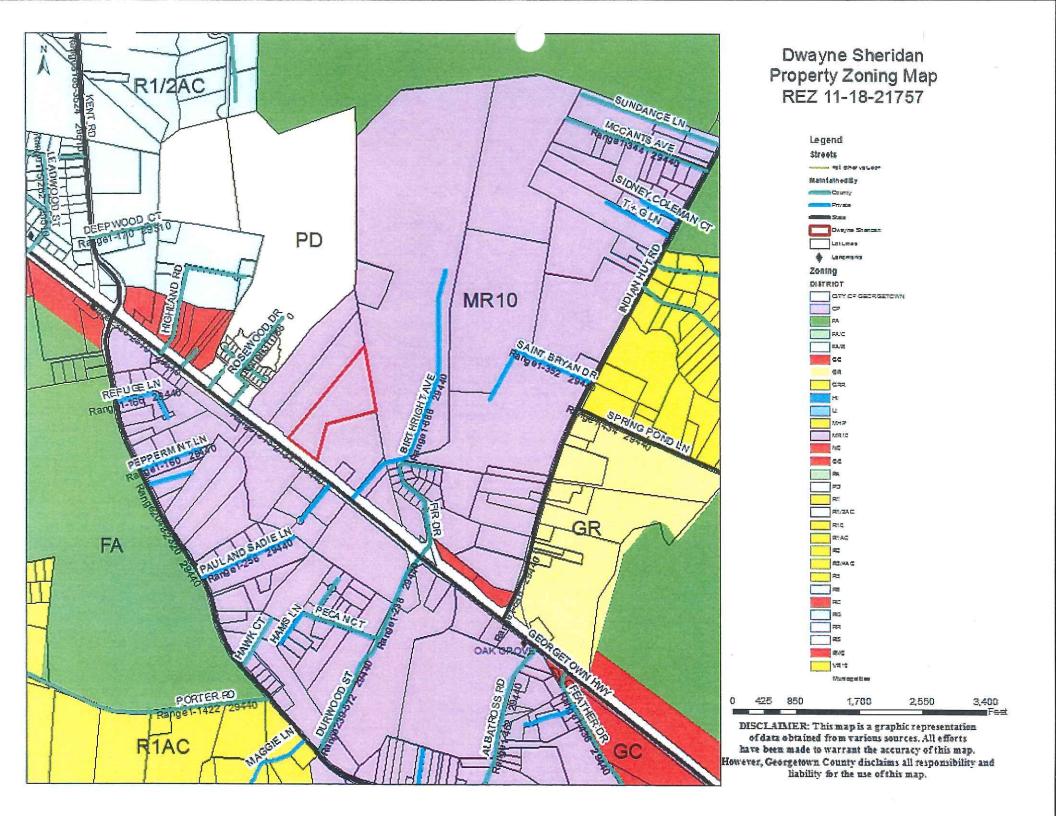

### **ORDINANCES-First Reading:**

Ordinance No. 19-01 – To rezone approximately 16.36 acres located northeast of Highway 521 and north of its intersection with Indian Hut Road from 10,000 Ft Residential (MR-10) to Forest & Agriculture (FA).