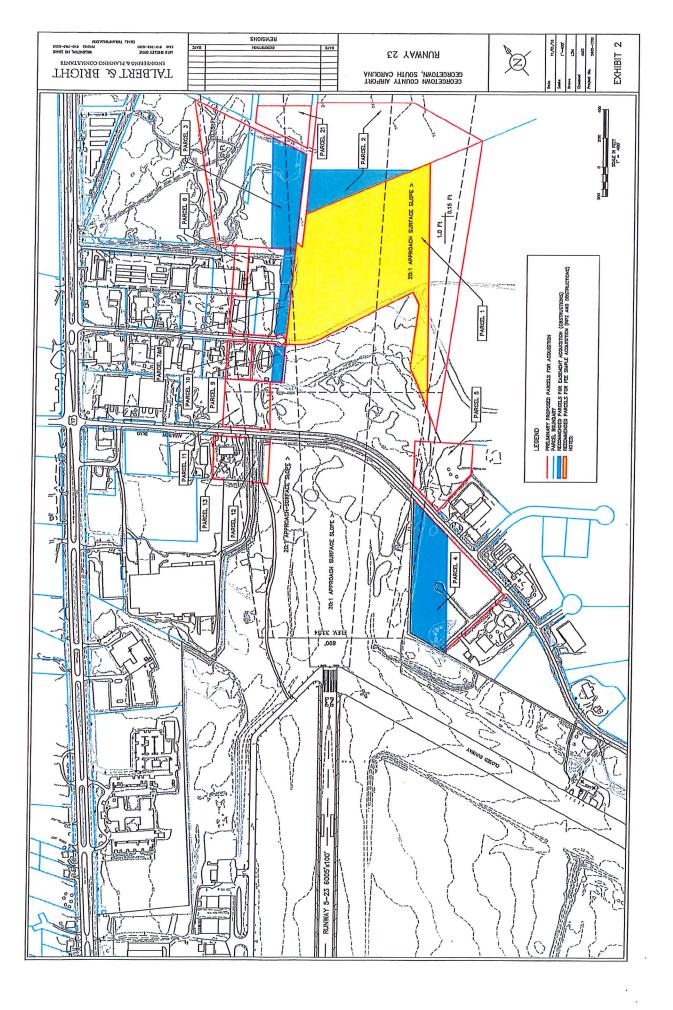

| 1.4                | 0.0             | 0.7                       |  |
| 18                                | 01-0446-034-04-00 | Thomas Herman 212 Mercer Ave. Georgetown, SC 29440 4983 South Fraser St.                                 | 1 Lot              | 0.0             | 0.5                       |  |
| 19                                | 01-0446-035-00-00 | Rufus Leon Davis 415 North Hazard St. Georgetown, SC 29440 South Fraser St.                              | 4.0                | 0.0             | 0.6                       |  |
| 20                                | 01-0446-037-00-00 | James Davis Heirs  C/O Darrell Davis  5023 S. Fraser St.  Georgetown, SC 29440  5021 South Fraser Street | 1.2                | 0.0             | 0.5                       |  |



|          |                   | Table 2                                                                               |                  |                 |                         |
|----------|-------------------|---------------------------------------------------------------------------------------|------------------|-----------------|-------------------------|
|          | Rec               | ommended Property Acquisitio                                                          | n – Runway 23 Aj | pproach         |                         |
| - Ve     |                   |                                                                                       | Parcel Size      | Recommen        | ded Acquisition         |
| Parcel # | Parcel ID         | Property Owner/ Address  Prop