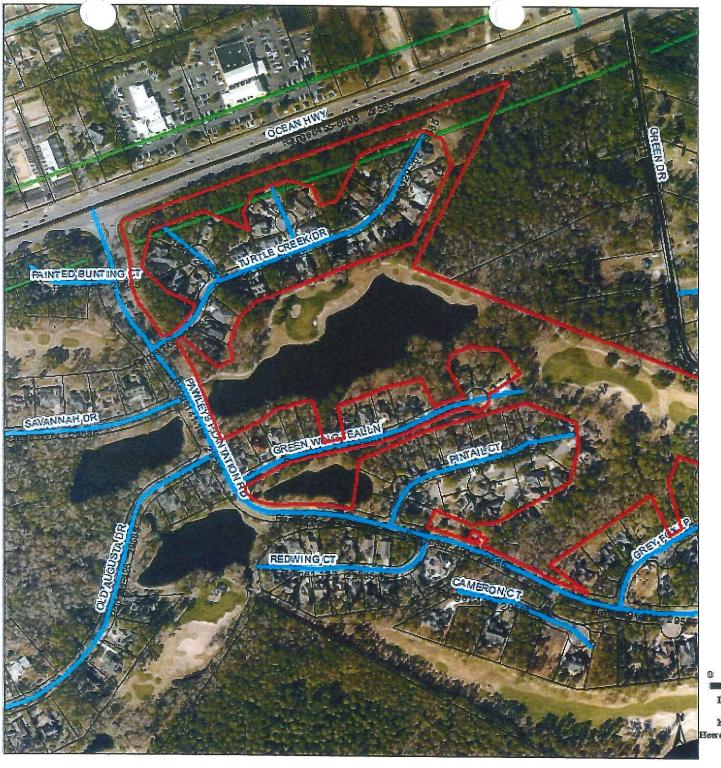

### Ordinance No. 2017-23

Pending further review by the County Attorney, County Council deferred action on Ordinance No. 2017-23, a proposed amendment to the Pawleys Plantation Planned Development pursuant to legal questions pertaining to the application as submitted by the Pawleys Plantation Property Owners Association.