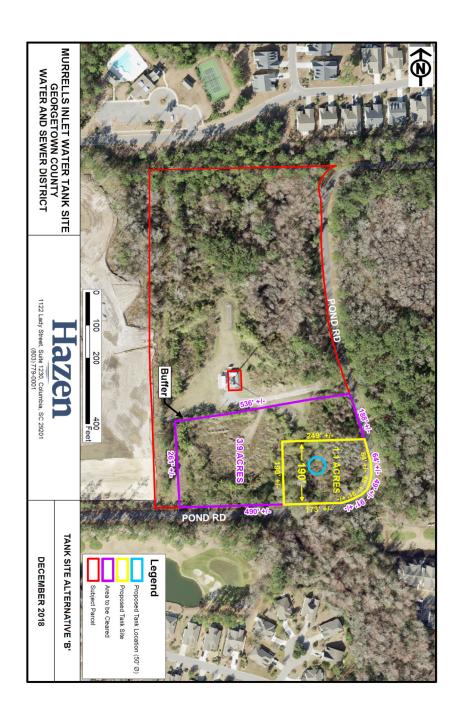

- 8.c Board / Commission Appointments Council District 7
- 9. **RESOLUTIONS / PROCLAMATIONS**
- 10. THIRD READING OF ORDINANCES
- 11. SECOND READING OF ORDINANCES
  - 11.a Ordinance No. 19-01 To rezone approximately 16.36 acres located northeast of Highway 521 and north at its intersection with Indian Hut Road from 10,000 Sqaure Feet Residential (MR-10) to Forest and Agriculture (FA).
- 12. FIRST READING OF ORDINANCES
  - 12.a Ordinance No. 19-02 An Ordinance to authorize Georgetown County to lease to the Georgetown County Water and Sewer District a 1.1 acre portion of a 22 acre tract of property, designated as Tax Map No. 41-0402-023-00-00, and owned by Georgetown County
- 13. COUNCIL BRIEFING AND COMMITTEE REPORTS
- 14. BIDS
- 15. REPORTS TO COUNCIL
  - 15.a Georgetown County Airport Strategic Update
  - 15.b Impact Fee Report 2017-2018
  - 15.c Self Insured Health Plan Update Report
  - 15.d Boards and Commissions Term Limits
- 16. DEFERRED OR PREVIOUSLY SUSPENDED ISSUES
  - 16.a Ordinance No. 2017-23 To Amend the Pawleys Plantation Planned Development to change the land use designation for two parcels along Green Wing Teal Lane from Open Space to Single Family in order to allow an additional two single family lots to the PD.
- 17. LEGAL BRIEFING / EXECUTIVE SESSION
- 18. OPEN SESSION
- 19. ADJOURNMENT