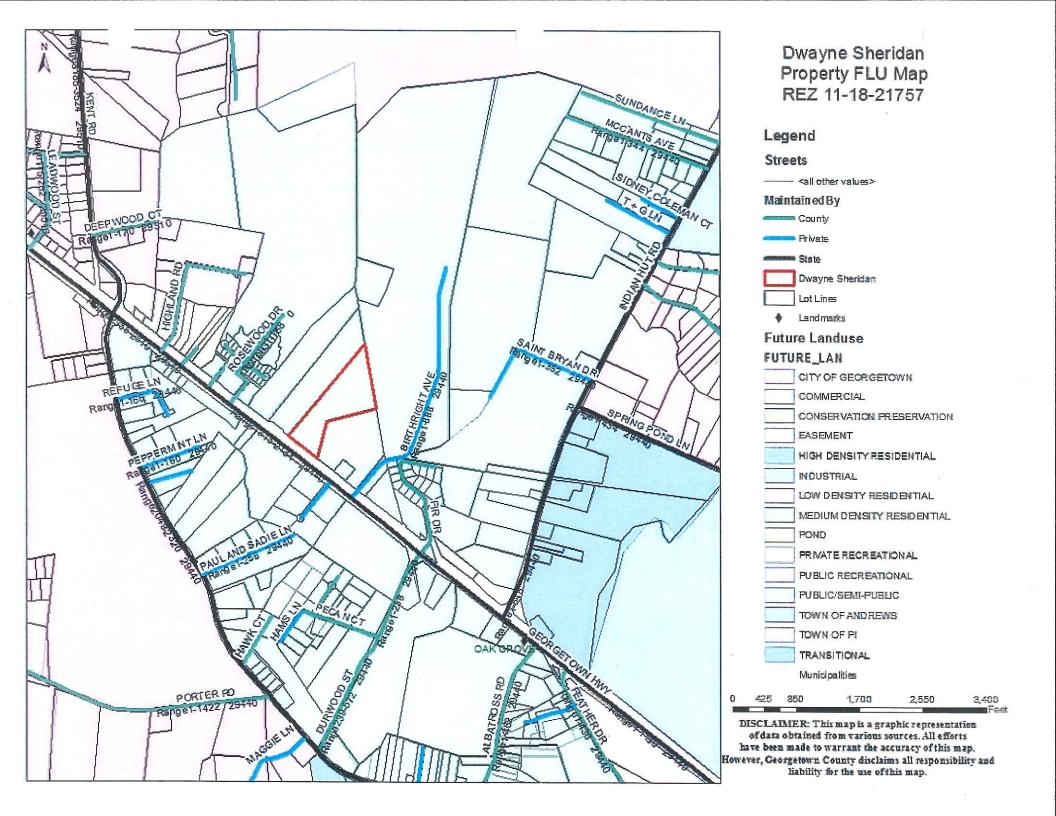

### **ORDINANCES-First Reading:**

Ordinance No. 19-01 – To rezone approximately 16.36 acres located northeast of Highway 521 and north of its intersection with Indian Hut Road from 10,000 Ft Residential (MR-10) to Forest & Agriculture (FA).