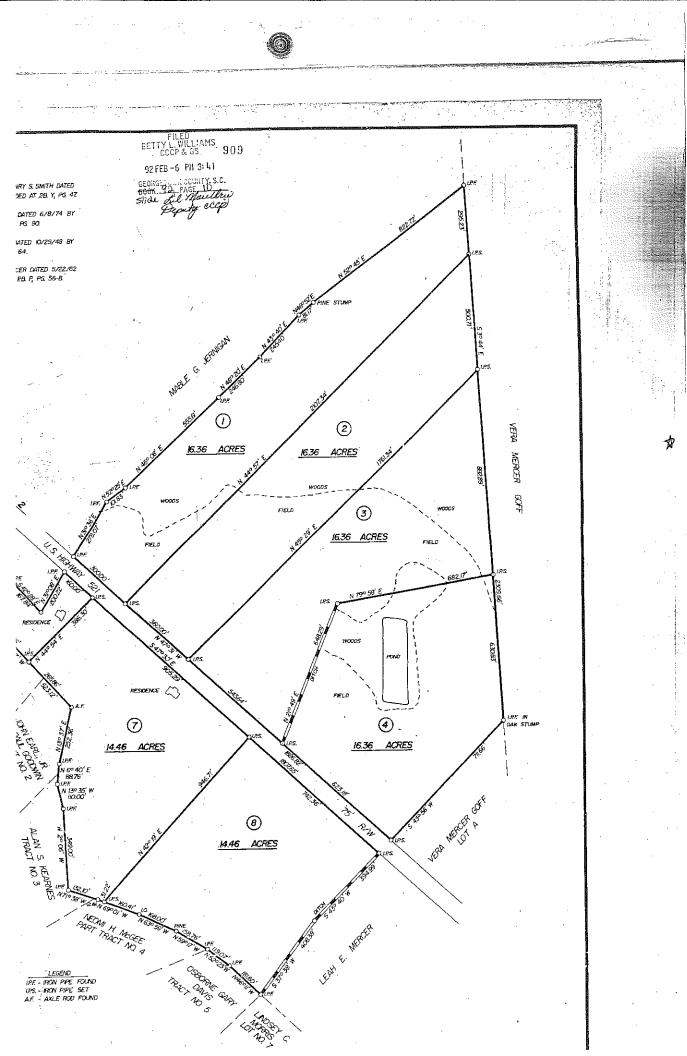

- 8.c Board / Commission Appointments Council District 7
- 9. **RESOLUTIONS / PROCLAMATIONS**
- 10. THIRD READING OF ORDINANCES
- 11. SECOND READING OF ORDINANCES
  - 11.a Ordinance No. 19-01 To rezone approximately 16.36 acres located northeast of Highway 521 and north at its intersection with Indian Hut Road from 10,000 Sqaure Feet Residential (MR-10) to Forest and Agriculture (FA).
- 12. FIRST READING OF ORDINANCES
  - 12.a Ordinance No. 19-02 An Ordinance to authorize Georgetown County to lease to the Georgetown County Water and Sewer District a 1.1 acre portion of a 22 acre tract of property, designated as Tax Map No. 41-0402-023-00-00, and owned by Georgetown County
- 13. COUNCIL BRIEFING AND COMMITTEE REPORTS
- 14. BIDS
- 15. REPORTS TO COUNCIL
  - 15.a Georgetown County Airport Strategic Update
  - 15.b Impact Fee Report 2017-2018
  - 15.c Self Insured Health Plan Update Report
  - 15.d Boards and Commissions Term Limits
- 16. DEFERRED OR PREVIOUSLY SUSPENDED ISSUES
  - 16.a Ordinance No. 2017-23 To Amend the Pawleys Plantation Planned Development to change the land use designation for two parcels along Green Wing Teal Lane from Open Space to Single Family in order to allow an additional two single family lots to the PD.
- 17. LEGAL BRIEFING / EXECUTIVE SESSION
- 18. OPEN SESSION
- 19. ADJOURNMENT

### **ORDINANCES-First Reading:**

Ordinance No. 19-01 – To rezone approximately 16.36 acres located northeast of Highway 521 and north of its intersection with Indian Hut Road from 10,000 Ft Residential (MR-10) to Forest & Agriculture (FA).