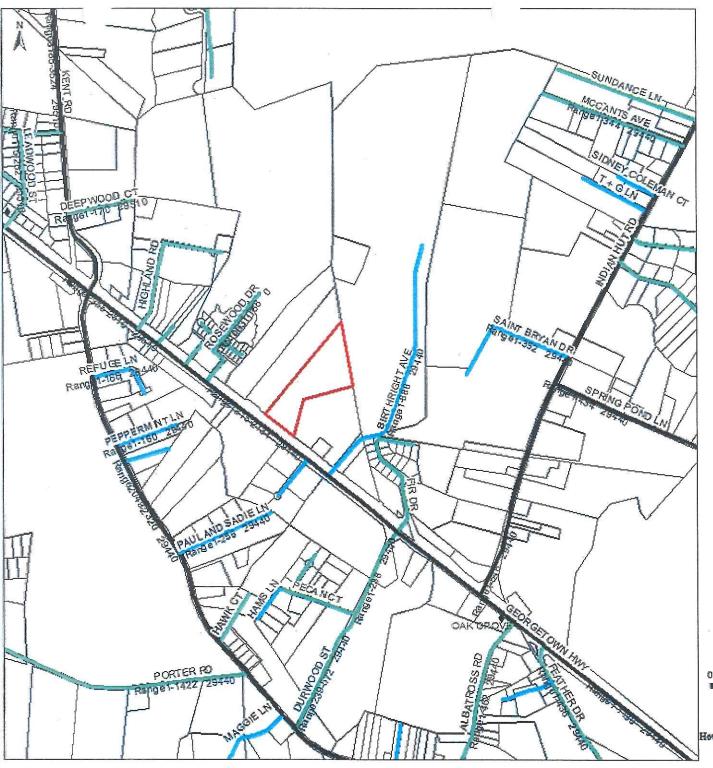

### **ORDINANCES-First Reading:**

Ordinance No. 19-01 – To rezone approximately 16.36 acres located northeast of Highway 521 and north of its intersection with Indian Hut Road from 10,000 Ft Residential (MR-10) to Forest & Agriculture (FA).