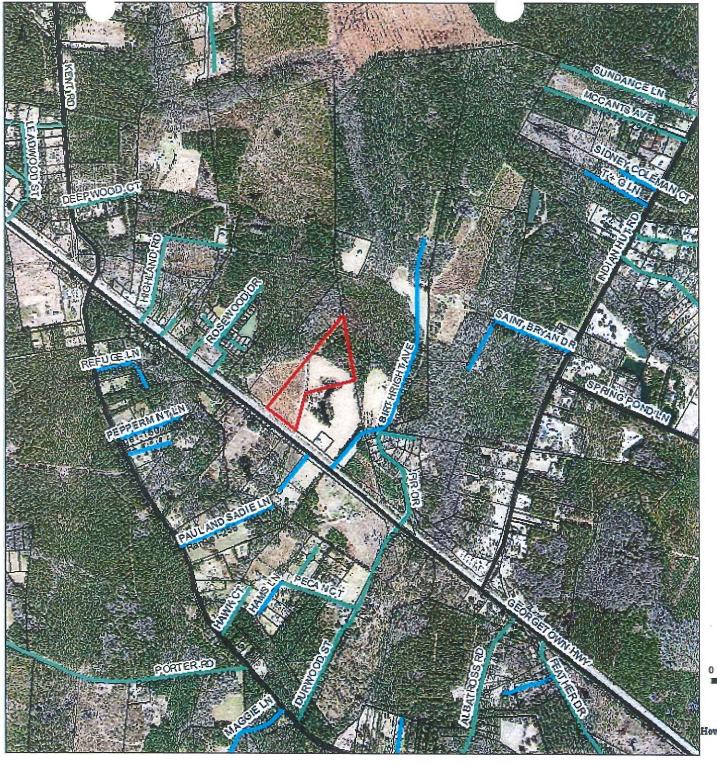

### **ORDINANCES-First Reading:**

Ordinance No. 19-01 – To rezone approximately 16.36 acres located northeast of Highway 521 and north of its intersection with Indian Hut Road from 10,000 Ft Residential (MR-10) to Forest & Agriculture (FA).