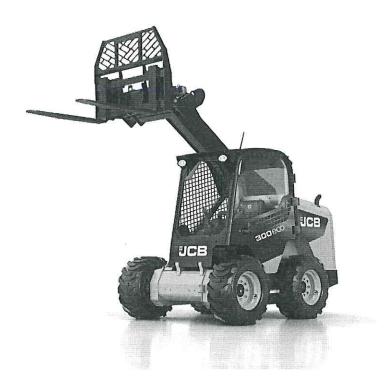

Item Number: 6.b

**Meeting Date: 2/12/2019** 

Item Type: CONSENT AGENDA

### **ISSUE UNDER CONSIDERATION:**

Procurement #18-072, John Deere 85 G Excavator

### **CURRENT STATUS:**

The new excavator will be a replacement of the 2010 New Holland B95B Backhoe under the FY19 Capital Equipment Replacement Program (CERP) for the Public Works Division

### **POINTS TO CONSIDER:**

- 1) Procurement of this unit will utilize the cooperative purchasing program, Sourcewell ID#032515-JDC, Georgetown County Member ID # 41779 under the Purchasing Ordinance (2008-09):Sec. 2-75. Cooperative Purchasing Agreements Independent of the requirement of sections 2-48, 2-51, 2-53 through 2-55, and 2-77 of this manual, and as prescribed in Title 11, Chapter 35, Article 19, Section 11-35-4610 and 4810 of the State Consolidated Procurement Code, the Purchasing Officer may procure items, to include but not limited to supplies, equipment or services through cooperative purchasing agreements with an external procurement activity.
- 2) The County has compared costs between other John Deere Suppliers and finds the Source well cooperative pricing with Flint Equipment Company to be the lowest price for the County.
- 3) A guote of \$112,049.00 was received from Flint Equipment Company of Aynor, SC.
- 4) A guote of \$121,865 was received from Beard Equipment located in Mobile, AL