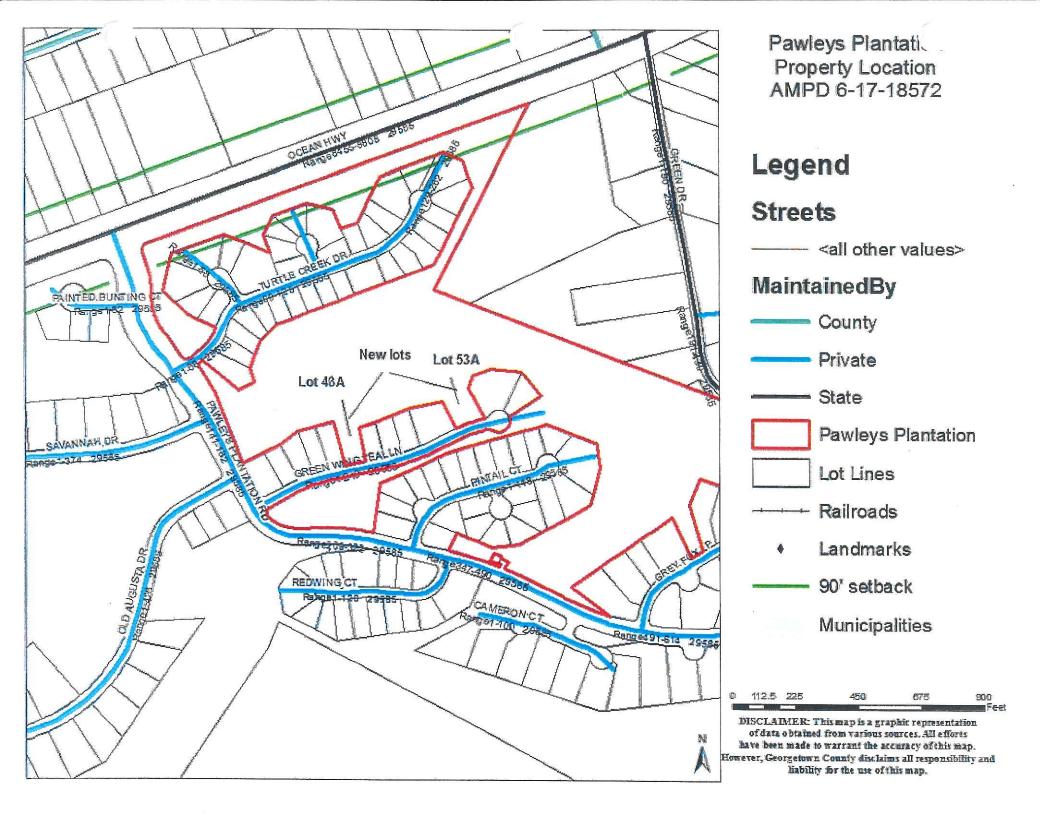

### Ordinance No. 2017-23

Pending further review by the County Attorney, County Council deferred action on Ordinance No. 2017-23, a proposed amendment to the Pawleys Plantation Planned Development pursuant to legal questions pertaining to the application as submitted by the Pawleys Plantation Property Owners Association.