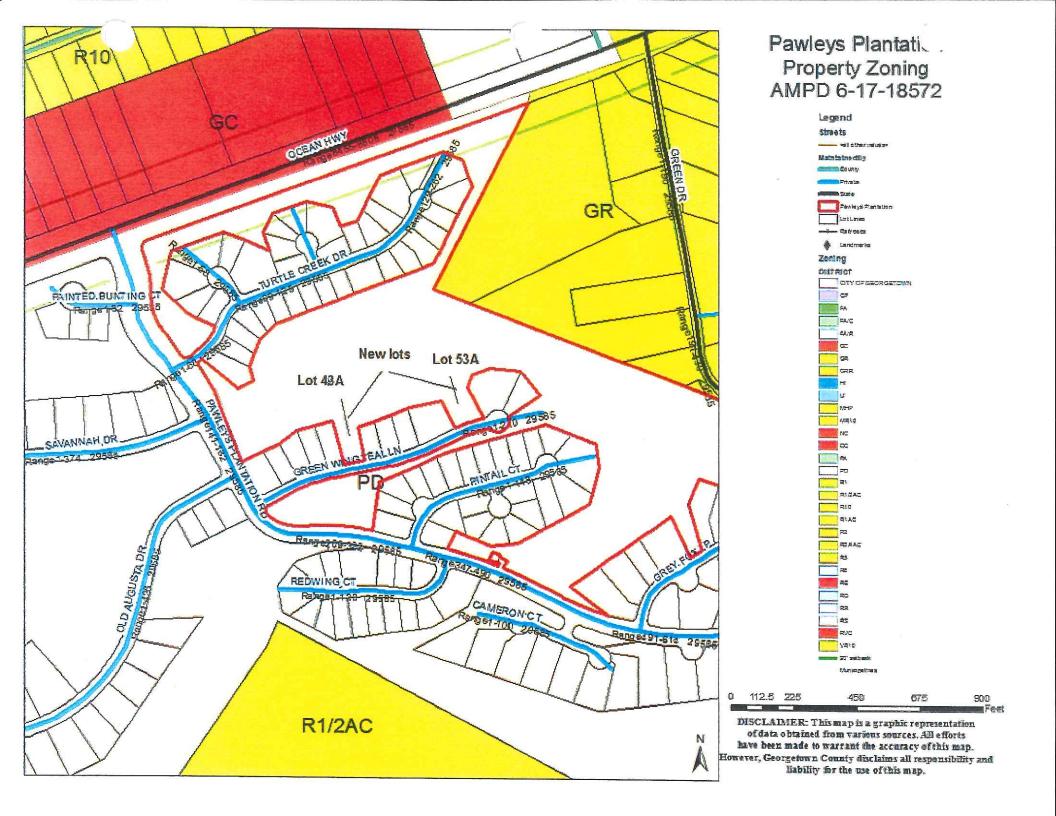

### Ordinance No. 2017-23

Pending further review by the County Attorney, County Council deferred action on Ordinance No. 2017-23, a proposed amendment to the Pawleys Plantation Planned Development pursuant to legal questions pertaining to the application as submitted by the Pawleys Plantation Property Owners Association.